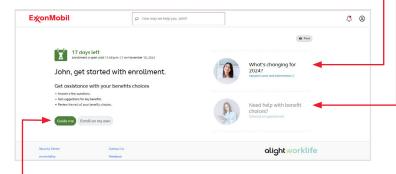

#### Options

Before you start your enrollment, you can:

- See plan costs and information under "What's changing for 2024?"
- Schedule an appointment under "Need help with benefit 
   choices?"

When you're ready, you can choose two ways to enroll:

- Click Guide me to go through a series of questions about your estimated healthcare needs and provide you with a suggestion for your best plan option.
- Click **Enroll on my own** to go straight to your Benefits Summary page where you can review your coverage, edit your options, and make changes.