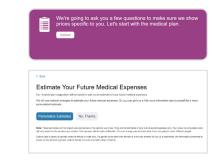

If you clicked on **Guide me**, simply follow the prompts. You'll be asked some questions about:

- Health care visits
- Medical expenses
- Prescription information
- Medical procedures
- Medical coverage

The answers you provide will not be shared with the Company and are kept confidential. They are used to help the system suggest plan options for you and your family based on your situation and are not retained after you complete Annual Enrollment.