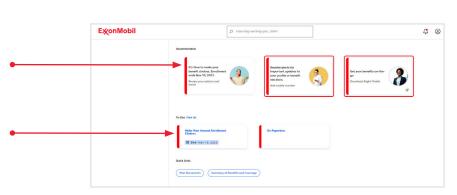

## How to Enroll:

Once you're on the home page, click the **It's Time to Make** Your Benefit Choices by November 10, 2023 tile in the "Recommended" section

#### OR

Click the **Make Your Annual Enrollment Choices** tile in the "To Dos" section to begin the enrollment process.

This must be completed between October 25, 2023, and no later than 11:59 p.m. CST on November 10, 2023.