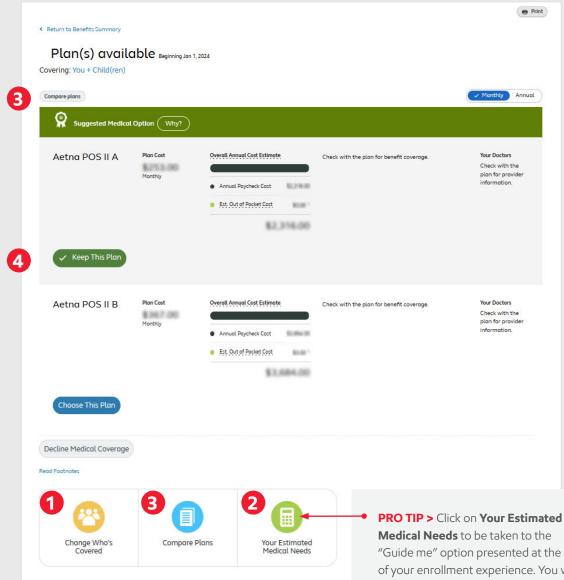

The information contained in this tool is not intended to replace or amend the SPD or Plan Documents.

This screen will show you the plan options available for you and your family. Your enrollment experience is unique and personalized to you. The options shown on your screen may be different from the picture to the right.

#### You can:

Change

Change who's covered.

#### 2 Explore

Explore Your Estimated Medical Needs.

#### 3 Compare

To help you make the most informed decision when selecting your benefits, you can see additional details for the available options. Click (③) **Compare plan options** and choose up to three plan options to compare in greater detail.

### 4 Choose/Keep

When you're ready to continue, click to select the best plan option for you.

Medical Needs to be taken to the "Guide me" option presented at the start of your enrollment experience. You will be asked some questions that will help the system suggest plan options for you and your family based on your situation and are not retained after you complete Annual Enrollment. The answers you provide will not be shared with the Company and are kept confidential.