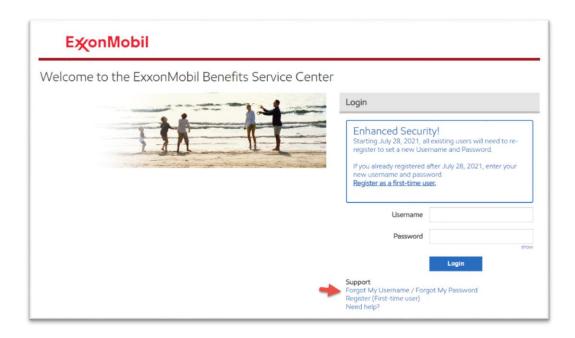

#### What to do if you forget your username or password?

After 5 unsuccessful attempts entering Username, Password, Registration Keys or Authorization Codes you will be locked out and you will need to request a forgotten password or call the ExxonMobil Benefits Service Center at (800) 682 2847