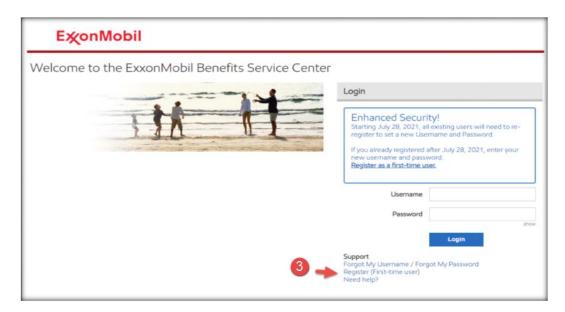

## How to Log On from Home - with username/password

- 1. Access the ExxonMobil Benefits portal.
- 2. You will be required to register by selecting a username and password, and also choose an image. Once you pick an image, you will select it each time you log in the future.
- 3. In case you are a fist timer user, select Register (First-time user) and follow the online instructions.

#### What to do if you forget your username or password?

After 5 unsuccessful attempts entering Username, Password, Registration Keys or Authorization Codes you will be locked out and you will need to request a forgotten password or call the ExxonMobil Benefits Service Center at (800) 682 2847